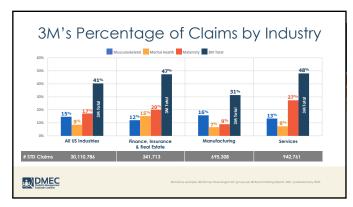

## Disability Claims for the 3M's All Industries¹ Henry Ford Health² 11.6% Musculoskeletal Mental Health Maternity All Others 1 21.6% Musculoskeletal Mental Health Mental Health Mental Health Maternity All Others