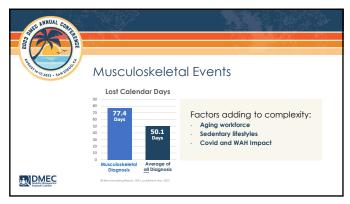

## Disability Claims for the 3M's All Industries¹ Henry Ford Health² 11.6% Musculoskeletal Mental Health Maternity All Others 1 21.6% Musculoskeletal Mental Health Mental Health Mental Health Maternity All Others