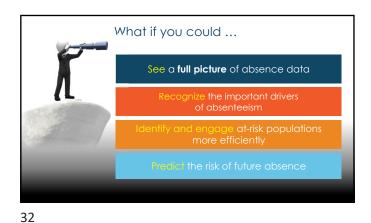

What If you could ... See a full picture of absence data Recognize the important drivers of absenteeism More efficiently identify & engage at-risk populations Precie: the risk of future absence