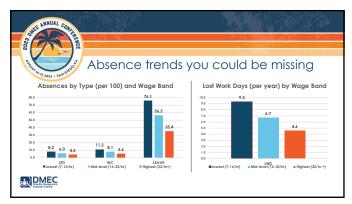

- WJR0 [@Flanagan, Anne] we like the visual in the middle of the stacks adding up. I could use some help on the visuals around that. Wheeler, Jennie R, 2023-07-14T20:20:48.119
- FA0 0 [@Wheeler, Jennie R] Jennie, I made the center art larger, and the circling pieces of art a bit smaller. If you had something else in mind for the latter, I may need some more detail on what you envision

Flanagan, Anne, 2023-07-17T18:54:19.295



| <br> |
|------|
|      |
|      |
|      |
|      |
|      |
|      |



| <br> |
|------|
|      |
| <br> |
|      |
|      |
|      |
|      |
|      |
|      |



























| <br> |
|------|
|      |
| <br> |
|      |
| <br> |
|      |
| <br> |
|      |
|      |
|      |













Absence cannot be understood separately









































| 3 | 8 |
|---|---|









|          | 1 |
|----------|---|
| <u>д</u> |   |
| -        | - |







| <br> |
|------|
|      |
| <br> |
|      |
|      |
| <br> |
|      |
| <br> |
|      |
|      |

What If you could ... See a full picture of absence data Recognize the important drivers of absenteeism More efficiently identify & engage at-risk populations Precie: the risk of future absence