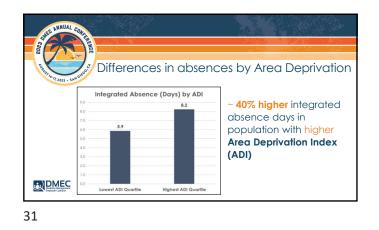

Absence cannot be understood separately

| 3 | 8 |
|---|---|

|          | 1 |
|----------|---|
| <u>д</u> |   |
| -        | - |

| <br> |
|------|
|      |
| <br> |
|      |
|      |
| <br> |
|      |
| <br> |
|      |
|      |