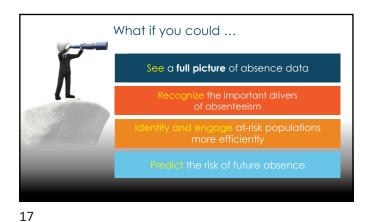

What If you could ... See a full picture of absence data Recognize the important drivers of absenteeism More efficiently identify & engage at-risk populations Precie: the risk of future absence