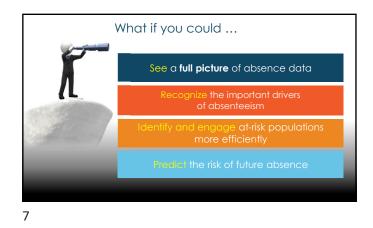

What If you could ... See a full picture of absence data Recognize the important drivers of absenteeism More efficiently identify & engage at-risk populations Precie: the risk of future absence