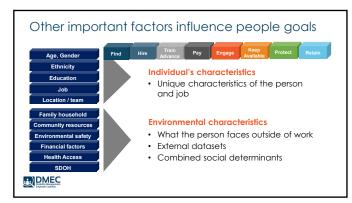

What If you could ... See a full picture of absence data Recognize the important drivers of absenteeism More efficiently identify & engage at-risk populations Precie: the risk of future absence