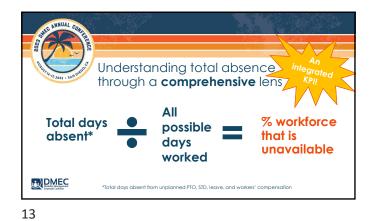

Absence cannot be understood separately

| 3 | 8 |
|---|---|

|          | 1 |
|----------|---|
| <u>д</u> |   |
| -        | - |

| <br> |
|------|
|      |
| <br> |
|      |
|      |
| <br> |
|      |
| <br> |
|      |
|      |