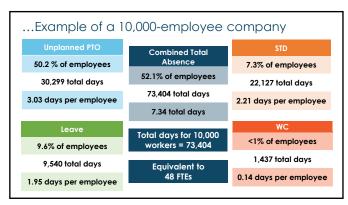

Absence cannot be understood separately

| 3 | 8 |
|---|---|

|          | 1 |
|----------|---|
| <u>д</u> |   |
| -        | - |

| <br> |
|------|
|      |
| <br> |
|      |
|      |
| <br> |
|      |
| <br> |
|      |
|      |