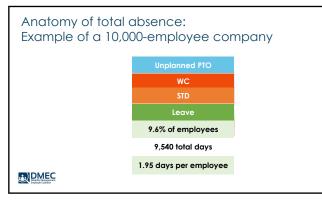

| <br> |
|------|
|      |
|      |
|      |
|      |
| <br> |

It requires an ... integrated lens















- WJR0 [@Flanagan, Anne] we like the visual in the middle of the stacks adding up. I could use some help on the visuals around that. Wheeler, Jennie R, 2023-07-14T20:20:48.119
- FA0 0 [@Wheeler, Jennie R] Jennie, I made the center art larger, and the circling pieces of art a bit smaller. If you had something else in mind for the latter, I may need some more detail on what you envision

Flanagan, Anne, 2023-07-17T18:54:19.295



| <br> |
|------|
|      |
|      |
|      |
|      |
|      |
|      |



| <br> |
|------|
|      |
| <br> |
|      |
|      |
|      |
|      |
|      |
|      |



























| <br> |
|------|
|      |
| <br> |
|      |
| <br> |
|      |
| <br> |
|      |
|      |
|      |













Absence cannot be understood separately