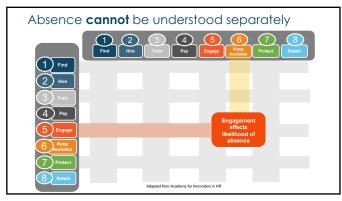

Absence cannot be understood separately

| 3 | 8 |
|---|---|

|          | 1 |
|----------|---|
| <u>д</u> |   |
| -        | - |

| <br> |
|------|
|      |
| <br> |
|      |
|      |
| <br> |
|      |
| <br> |
|      |
|      |