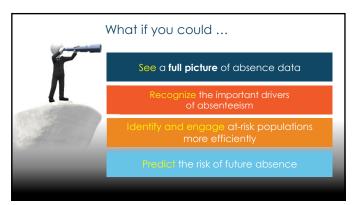

What If you could ... See a full picture of absence data Recognize the important drivers of absenteeism More efficiently identify & engage at-risk populations Precie: the risk of future absence