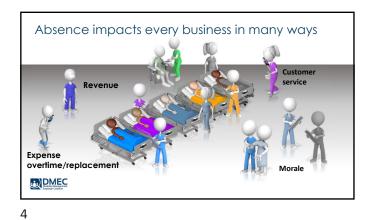

Absence cannot be understood separately

| 3 | 8 |
|---|---|

|          | 1 |
|----------|---|
| <u>д</u> |   |
| -        | - |

| <br> |
|------|
|      |
| <br> |
|      |
|      |
| <br> |
|      |
| <br> |
|      |
|      |