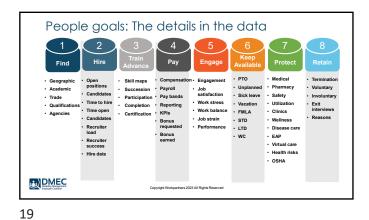

What If you could ... See a full picture of absence data Recognize the important drivers of absenteeism More efficiently identify & engage at-risk populations Precie: the risk of future absence