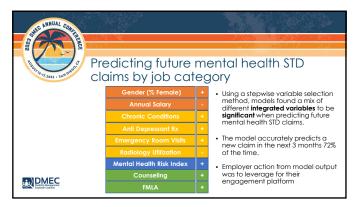

What If you could ... See a full picture of absence data Recognize the important drivers of absenteeism More efficiently identify & engage at-risk populations Precie: the risk of future absence