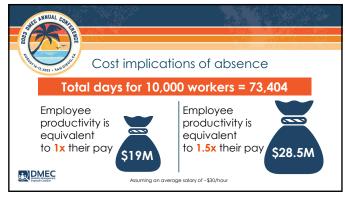

Absence cannot be understood separately

| 3 | 8 |
|---|---|

|          | 1 |
|----------|---|
| <u>д</u> |   |
| -        | - |

| <br> |
|------|
|      |
| <br> |
|      |
|      |
| <br> |
|      |
| <br> |
|      |
|      |