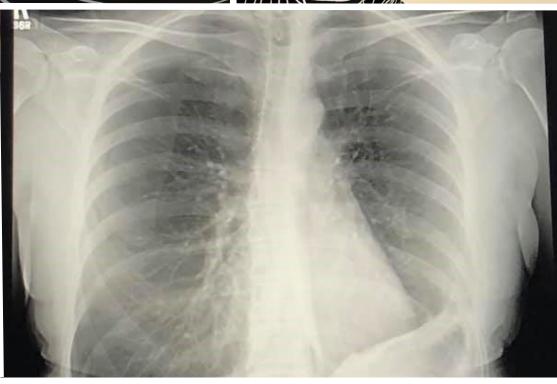

#### It's about the entire leave journey

Tuesday 10/2

Routine bloodwork Fasting weight EKG

11am: PFT\*

1:15pm: DEXA

3pm: MRI Brain (Arrival Time 2:45p